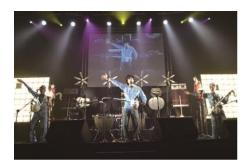

## MaywaDenki Live Performance UME course

明和雷糕

Live performance Since all of the musical instruments of Maywa Denki are tools or machines, the fun of playing them can be conveyed to the public only through product demonstration, in which how to use them is introduced. We refer to the demonstration as live performance, in which President and workers sing and dance to musical instruments automatically controlled by computers. In addition to electric music instruments, various robots and a character dressing up as President appear in our performances one after another. Currently, our live performances are held not only in Japan but also in Europe, the U.S. and other Asian countries, acquiring a good reputation.

BAMBOO Course Performance in which President and two workers appear. You can enjoy a stage show unique to Maywa Denki. (Performance time: 40 to 80 minutes)

PINE Course Full live performance in which large-size musical instruments,robots,President,four workers (Performance time: 90 to 120 minutes)