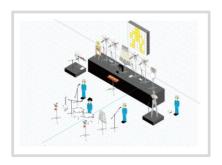

| Performance Time              | 30-60 min                                                             |  |  |
|-------------------------------|-----------------------------------------------------------------------|--|--|
| The number of performers      | President 1                                                           |  |  |
| The number of Technical Staff | Sound Engineer 1 (Please arrange)                                     |  |  |
| The number of instruments     | 2~5                                                                   |  |  |
| Schedule<br>(1 performance)   | Setting & sound check &Rehearsal4h Performance 30-90 min Withdrawal3h |  |  |

| MaywaDenki LIVE <b>UME Course</b> |                  |                                                                   |           |           |  |  |
|-----------------------------------|------------------|-------------------------------------------------------------------|-----------|-----------|--|--|
|                                   |                  |                                                                   |           |           |  |  |
| Piamecha                          | [On-Geng Ⅲ]      | [Pachi-Moku]Musical device operated by electronic finger snappers | Otamatone | Mr.Knocky |  |  |
| VM-06                             | MI-X2 Ⅲ          | NAKI-PX                                                           |           |           |  |  |
| 1200*600*600<br>8kg               | 1530 * 424 * 162 | 822 * 1680 * 165                                                  |           |           |  |  |
| ONE                               | 10Kg             | 10.3Kg                                                            |           |           |  |  |
|                                   |                  |                                                                   |           |           |  |  |
|                                   |                  |                                                                   |           |           |  |  |
|                                   |                  |                                                                   |           |           |  |  |
|                                   |                  |                                                                   |           |           |  |  |