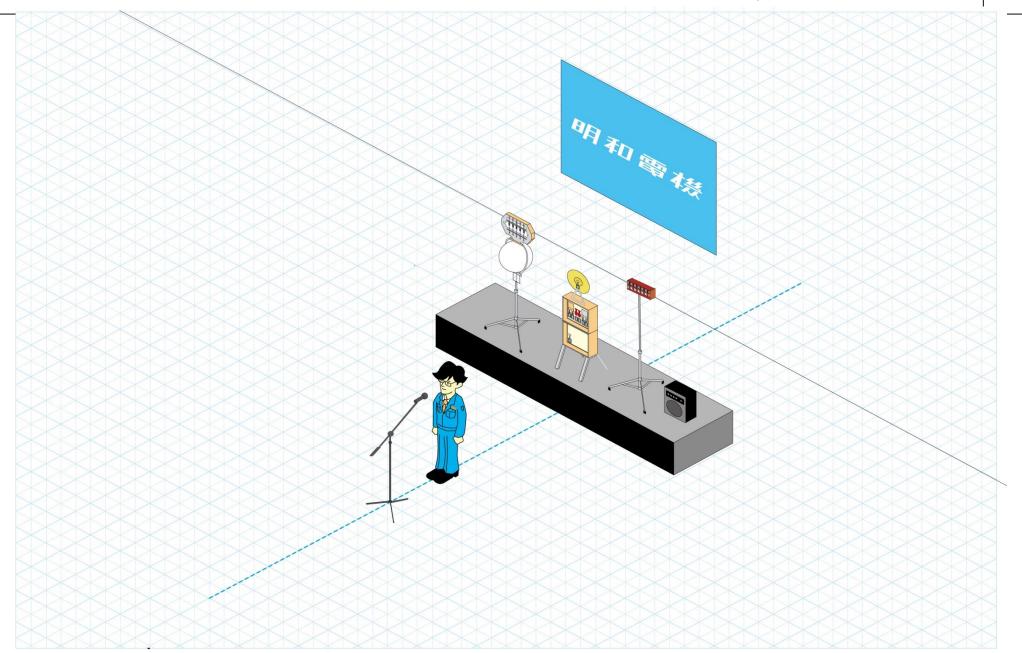

## Classification of performances by Maywa Denki: "PINE "BAMBOO" and "PLUM)" Courses

PLUM course Performance in which only President plays a live show, using the minimum equipment. (Performance time: 15 to 30 minutes)

| Performance Time              | 30-60 min                                                             |  |  |
|-------------------------------|-----------------------------------------------------------------------|--|--|
| The number of performers      | President 1                                                           |  |  |
| The number of Technical Staff | Sound Engineer 1 (Please arrange)                                     |  |  |
| The number of instruments     | 2~5                                                                   |  |  |
| Schedule<br>(1 performance)   | Setting & sound check &Rehearsal4h Performance 30-90 min Withdrawal3h |  |  |

| MaywaDenki LIVE <b>UME Course</b> |                  |                                                                   |           |           |  |  |
|-----------------------------------|------------------|-------------------------------------------------------------------|-----------|-----------|--|--|
|                                   |                  |                                                                   |           |           |  |  |
| Piamecha                          | [On-Geng Ⅲ]      | [Pachi-Moku]Musical device operated by electronic finger snappers | Otamatone | Mr.Knocky |  |  |
| VM-06                             | MI-X2 Ⅲ          | NAKI-PX                                                           |           |           |  |  |
| 1200*600*600<br>8kg               | 1530 * 424 * 162 | 822 * 1680 * 165                                                  |           |           |  |  |
| ONE                               | 10Kg             | 10.3Kg                                                            |           |           |  |  |
|                                   |                  |                                                                   |           |           |  |  |
|                                   |                  |                                                                   |           |           |  |  |
|                                   |                  |                                                                   |           |           |  |  |
|                                   |                  |                                                                   |           |           |  |  |