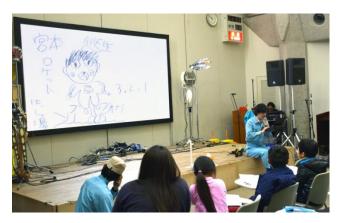

## Tool (For 6 people)

Projector or large monitor < To show the scanned sheet >

Assistant (Donga

Science)

List "things" you touched since you woke up this morning in the order you touched them.

| Α | В               | С | D |   |
|---|-----------------|---|---|---|
|   | まくらふとん          |   |   |   |
|   | めざましとけい<br>ハブラシ |   |   |   |
|   | タオル<br>パン       |   |   |   |
|   |                 |   |   | _ |

Now combine two of the "images" you wrote. Then, what is the "image" of the combined object? Write it down again.

Now, draw an image of what you have imagined and wrote down.