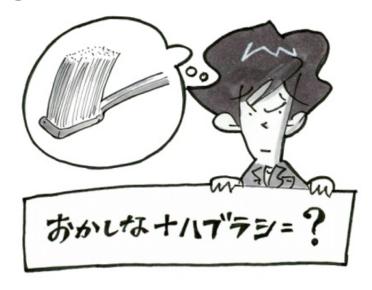

Now combine two of the "images" you wrote. Then, what is the "image" of the combined object? Write it down again.

Now, draw an image of what you have imagined and wrote down.