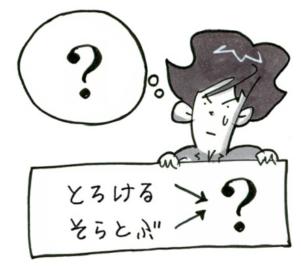

What is the image of the "nonsense ???? " that you just listed? Write down how you imagine that object, how you feel about it.

| Α            | В       | С      | D |
|--------------|---------|--------|---|
| あかしな         | まくら     | とろける   |   |
| あかしな         | ふとん     | そらとぶ   |   |
| おかしな         | めざましとけい | ばくはっする |   |
| おかしな         | ハプラシ    | けがながい  |   |
| <b>ホ</b> かしな | タオル     | かたい    |   |
| おかしな         | 18 シ    | しゃべる   |   |

Now combine two of the "images" you wrote. Then, what is the "image" of the combined object? Write it down again.

Now, draw an image of what you have imagined and wrote down.