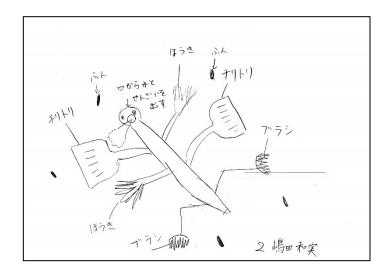

Now combine two of the "images" you wrote. Then, what is the "image" of the combined object? Write it down again.

Now, draw an image of what you have imagined and wrote down.