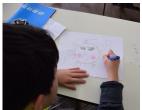

Now combine two of the "images" you wrote. Then, what is the "image" of the combined object? Write it down again.

Now, draw an image of what you have imagined and wrote down.