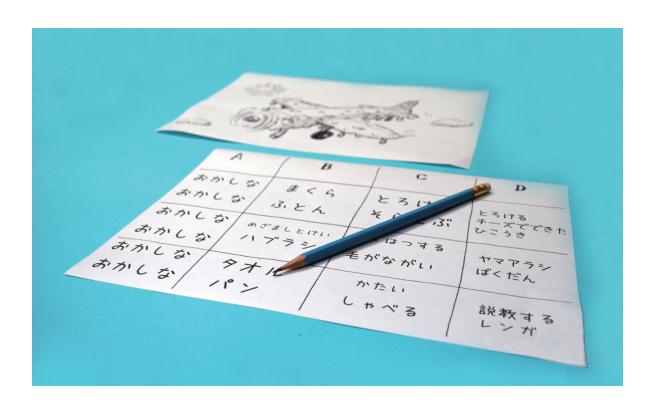

What is the image of the "nonsense ???? " that you just listed? Write down how you imagine that object, how you feel about it.

| Α            | В       | С      | D |
|--------------|---------|--------|---|
| あかしな         | まくら     | とろける   |   |
| あかしな         | ふとん     | そらとぶ   |   |
| おかしな         | めざましとけい | ばくはっする |   |
| おかしな         | ハプラシ    | けがながい  |   |
| <b>ホ</b> かしな | タオル     | かたい    |   |
| おかしな         | 18 シ    | しゃべる   |   |

Now combine two of the "images" you wrote. Then, what is the "image" of the combined object? Write it down again.

Now, draw an image of what you have imagined and wrote down.