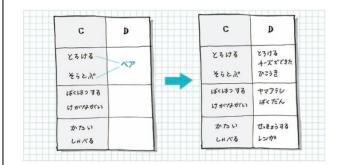

Now combine two of the "images" you wrote. Then, what is the "image" of the combined object? Write it down again.

Now, draw an image of what you have imagined and wrote down.