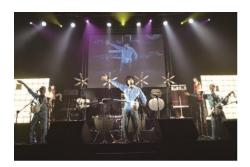

## MaywaDenki Live Performance UME course

明和雷糕

Live performance Since all of the musical instruments of Maywa Denki are tools or machines, the fun of playing them can be conveyed to the public only through product demonstration, in which how to use them is introduced. We refer to the demonstration as live performance, in which President and workers sing and dance to musical instruments automatically controlled by computers. In addition to electric music instruments, various robots and a character dressing up as President appear in our performances one after another. Currently, our live performances are held not only in Japan but also in Europe, the U.S. and other Asian countries, acquiring a good reputation.