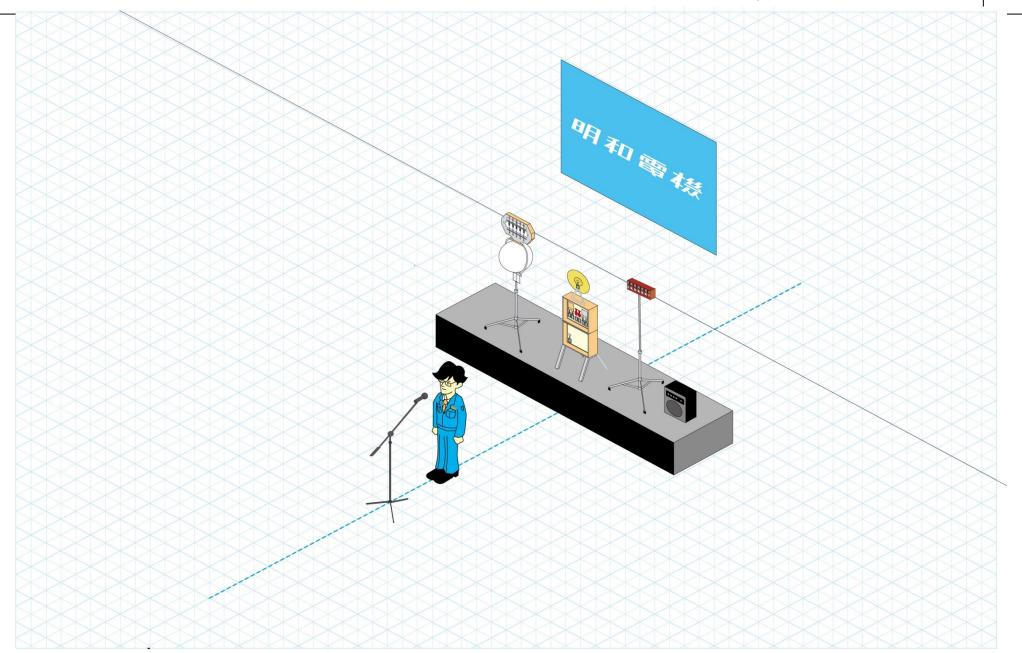

## Classification of performances by Maywa Denki: "PINE "BAMBOO" and "PLUM)" Courses

PLUM course Performance in which only President plays a live show, using the minimum equipment. (Performance time: 15 to 30 minutes)

| Performance Time              | 30-60 min                                                               |  |  |
|-------------------------------|-------------------------------------------------------------------------|--|--|
| The number of performers      | President 1<br>Management staff 1                                       |  |  |
| The number of Technical Staff | Sound Engineer 1 (Please arrange)                                       |  |  |
| The number of instruments     | 2 <b>~</b> 5                                                            |  |  |
| Schedule<br>(1 performance)   | Setting & sound check &Rehearsal2-4h Performance 30-90 min Withdrawal1h |  |  |