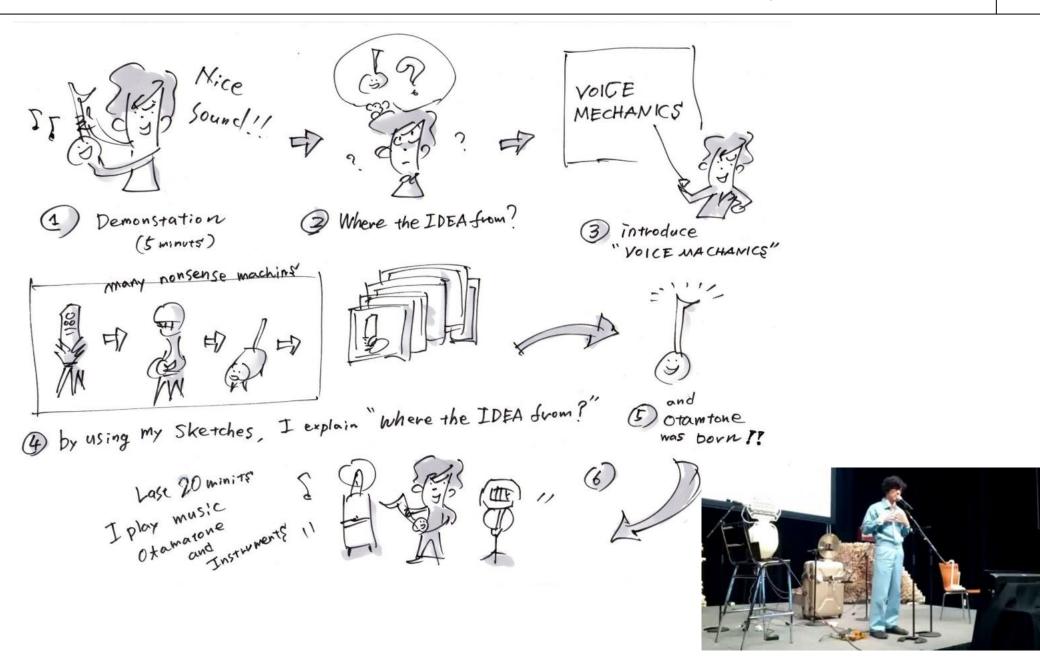

## MaywaDenki Live Performance UME course

明和雷糕

Live performance Since all of the musical instruments of Maywa Denki are tools or machines, the fun of playing them can be conveyed to the public only through product demonstration, in which how to use them is introduced. We refer to the demonstration as live performance, in which President and workers sing and dance to musical instruments automatically controlled by computers. In addition to electric music instruments, various robots and a character dressing up as President appear in our performances one after another. Currently, our live performances are held not only in Japan but also in Europe, the U.S. and other Asian countries, acquiring a good reputation.