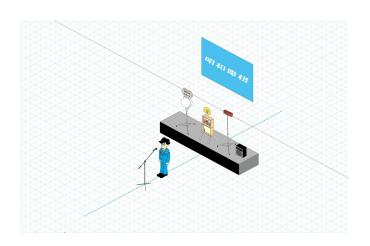

| Performance Time              | 30-60 min                                                               |  |  |
|-------------------------------|-------------------------------------------------------------------------|--|--|
| The number of performers      | President 1<br>Management staff 1                                       |  |  |
| The number of Technical Staff | Sound Engineer 1 (Please arrange)                                       |  |  |
| The number of instruments     | 2 <b>~</b> 5                                                            |  |  |
| Schedule<br>(1 performance)   | Setting & sound check &Rehearsal2-4h Performance 30-90 min Withdrawal1h |  |  |

| MaywaDenki LIVE <b>UME Course</b> |                  |                                                                   |           |           |  |  |
|-----------------------------------|------------------|-------------------------------------------------------------------|-----------|-----------|--|--|
|                                   |                  |                                                                   |           |           |  |  |
| Piamecha                          | [On-Geng III]    | [Pachi-Moku]Musical device operated by electronic finger snappers | Otamatone | Mr.Knocky |  |  |
| VM-06                             | MI-X2 Ⅲ          | NAKI-PX                                                           |           |           |  |  |
| 1200*600*600                      | 1530 * 424 * 162 | 822 * 1680 * 165                                                  |           |           |  |  |
| 8kg                               | 10Kg             | 10.3Kg                                                            |           |           |  |  |
|                                   |                  |                                                                   |           |           |  |  |
|                                   |                  |                                                                   |           |           |  |  |
|                                   |                  |                                                                   |           |           |  |  |
|                                   |                  |                                                                   |           |           |  |  |
|                                   |                  |                                                                   |           |           |  |  |
|                                   |                  |                                                                   |           |           |  |  |