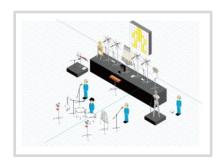

BAMBOO Course Performance in which President and two workers appear. You can enjoy a stage show unique to Maywa Denki. (Performance time: 40 to 80 minutes)

PINE Course Full live performance in which large-size musical instruments,robots,President,four workers (Performance time: 90 to 120 minutes)