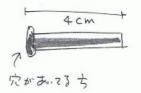

チェアペターをまれ中で、カットします。

ボールの口であけた まな対にも、ストローが通る穴をあけます。

まず、「十文字」に切って次にひし型」にカット。
「穴が丈ますぎるとストロー)がどうごらいないので注意!!/

ストローで口からさいこんで、上図のようにして下さい。

あもい、きり吹いて下さい。

ボールをかりして口」と

ゴム回紙を 4cmくらり でかんしまます。