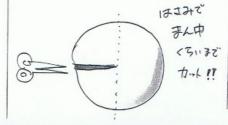

チェアペターをまれ中で、カットします。

ボールの口であけた まな対にも、ストローが通る穴をあけます。

まず、「十文字」に切って次にひし型」にカット。
「穴が丈ますぎるとストロー)がどうごらいないので注意!!/

ストローで口からさいこんで、上図のようにして下さい。

あもい、きり吹いて下さい。

ボールをかりして口」と

ゴム回紙を 4cmくらり でかんしまます。