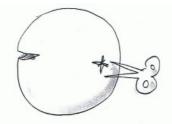

チェアペターをまれ中で、カットします。

ボールの口であけた まな対にも、ストローが通る穴をあけます。

まず、「十文字」に切って次にひし型」にカット。
「穴が丈ますぎるとストロー)がどうごらいないので注意!!/

ストローで口からさいこんで、上図のようにして下さい。

あもい、きり吹いて下さい。

ボールをかりして口」と

ゴム回紙を 4cmくらり でかんしまます。