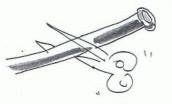

チェアペターをまれ中で、カットします。

ボールの口であけた まな対にも、ストローが通る穴をあけます。

まず、「十文字」に切って次にひし型」にカット。
「穴が丈ますぎるとストロー)がどうごらいないので注意!!/

ストローで口からさいこんで、上図のようにして下さい。

あもい、きり吹いて下さい。

ボールをかりして口」と

ゴム回紙を 4cmくらり でかんしまます。