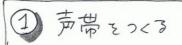

チェアペターをまれ中で、カットします。

ボールの口であけた まな対にも、ストローが通る穴をあけます。

まず、「十文字」に切って次にひし型」にカット。
「穴が丈ますぎるとストロー)がどうごらいないので注意!!/

ストローで口からさいこんで、上図のようにして下さい。

あもい、きり吹いて下さい。

ボールをかりして口」と

ゴム回紙を 4cmくらり でかんしまます。