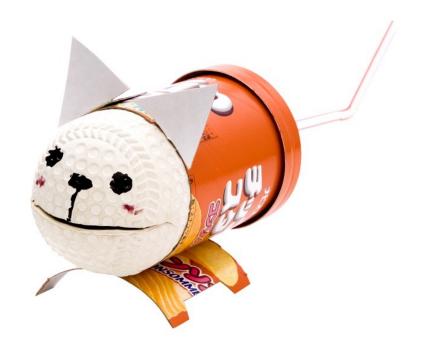

## MaywaDenki "Chiwawa Whistle" Work Shop

明和雷糕

YOUTUBE https://youtu.be/QEiuJ84RegU

Using vocal cords made of rubber, and opening and closing the mouth, whistle barking like

0h90m

0h00m Description 0h05m Work 0h75m Ensemble 0h85m Clean Up

Description 5min

■Work 70min

10min ■Ensemble

■Clean Up 5min

About 6.7cm

Assistant 2 Assistant 3 (Maywadenki) (Donga Science)

あもいきり吹きなから、口をハウハウクさせてみて下さい。「バウバウ」と太のような者が出る。

③ ボガモがよう!!