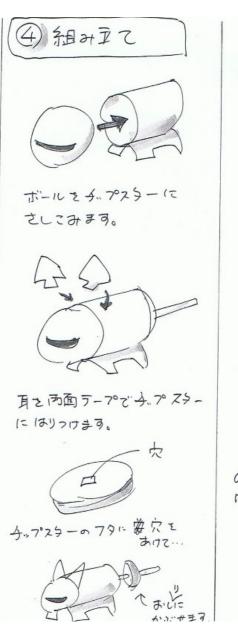

チェアペターをまれ中で、カットします。

ボールの口であけた まな対にも、ストローが通る穴をあけます。

まず、「十文字」に切って次にひし型」にカット。
「穴が丈ますぎるとストロー)がどうごらいないので注意!!/

ストローで口からさいこんで、上図のようにして下さい。

あもい、きり吹いて下さい。

ボールをかりして口」と

ゴム回紙を 4cmくらり でかんしまます。