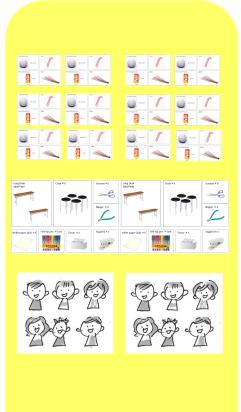

## MaywaDenki "Chiwawa Whistle" Work Shop

明和雷糕

YOUTUBE https://youtu.be/QEiuJ84RegU

Using vocal cords made of rubber, and opening and closing the mouth, whistle barking like

0h90m

0h00m Description 0h05m Work 0h75m Ensemble 0h85m Clean Up

Description 5min

■Work 70min

10min ■Ensemble

■Clean Up 5min

About 6.7cm

Assistant 2 Assistant 3 (Maywadenki) (Donga Science)

あもいきり吹きなから、口をハウハウクさせてみて下さい。「バウバウ」と太のような者が出る。

③ ボガモがよう!!