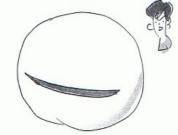

チェアペターをまれ中で、カットします。

ボールの口であけた まな対にも、ストローが通る穴をあけます。

まず、「十文字」に切って次にひし型」にカット。
「穴が丈ますぎるとストロー)がどうごらいないので注意!!/

ストローで口からさいこんで、上図のようにして下さい。

あもい、きり吹いて下さい。

ボールをかりして口」と

ゴム回紙を 4cmくらり でかんしまます。