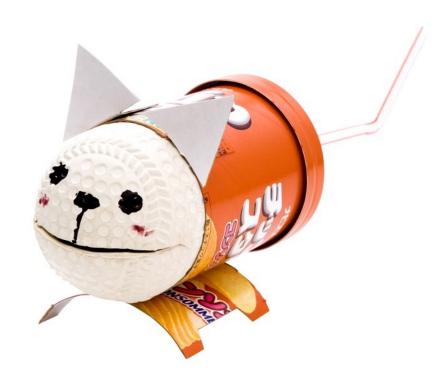

## MaywaDenki "Chiwawa Whistle" Work Shop

明和雷糕

YOUTUBE https://youtu.be/QEiuJ84RegU

Using vocal cords made of rubber, and opening and closing the mouth, whistle barking like

0h90m

0h00m Description 0h05m Work 0h75m Ensemble 0h85m Clean Up

Description 5min

■Work 70min

10min ■Ensemble

■Clean Up 5min

About 6.7cm

Assistant 2 Assistant 3 (Maywadenki) (Donga Science)

あもいきり吹きなから、口をハウハウクさせてみて下さい。「バウバウ」と太のような者が出る。

③ ボガモがよう!!