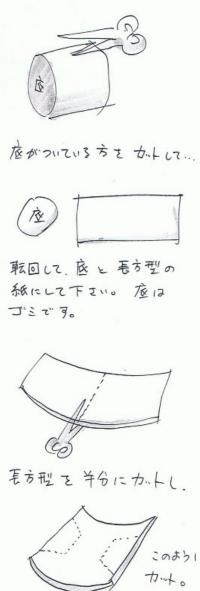

チェアペターをまれ中で、カットします。

ボールの口であけた まな対にも、ストローが通る穴をあけます。

まず、「十文字」に切って次にひし型」にカット。
「穴が丈ますぎるとストロー)がどうごらいないので注意!!/

ストローで口からさいこんで、上図のようにして下さい。

あもい、きり吹いて下さい。

ボールをかりして口」と

ゴム回紙を 4cmくらり でかんしまます。