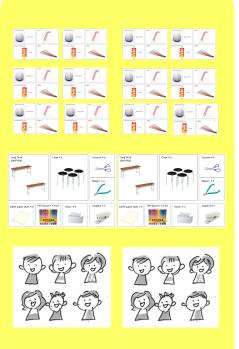

Description 5min

■Work 70min

10min ■Ensemble

■Clean Up 5min

About 6.7cm

Assistant 2 Assistant 3 (Maywadenki) (Donga Science)

あもいきり吹きなから、口をハウハウクさせてみて下さい。「バウバウ」と太のような者が出る。

③ ボガモがよう!!

チェアペターをまれ中で、カットします。

ボールの口であけた まな対にも、ストローが通る穴をあけます。

まず、「十文字」に切って次にひし型」にカット。
「穴が丈ますぎるとストロー)がどうごらいないので注意!!/

ストローで口からさいこんで、上図のようにして下さい。

あもい、きり吹いて下さい。

ボールをかりして口」と

ゴム回紙を 4cmくらり でかんしまます。