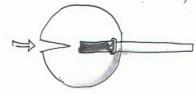

チェアペターをまれ中で、カットします。

ボールの口であけた まな対にも、ストローが通る穴をあけます。

まず、「十文字」に切って次にひし型」にカット。
「穴が丈ますぎるとストロー)がどうごらいないので注意!!/

ストローで口からさいこんで、上図のようにして下さい。

あもい、きり吹いて下さい。

ボールをかりして口」と

ゴム回紙を 4cmくらり でかんしまます。