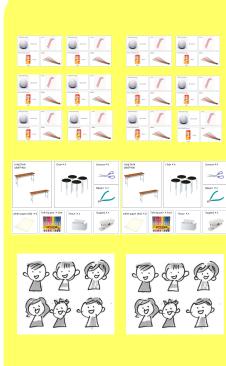

Description 5min

■Work 70min

10min ■Ensemble

■Clean Up 5min

About 6.7cm

Assistant 2 Assistant 3 (Maywadenki) (Donga Science)

あもいきり吹きなから、口をハウハウクさせてみて下さい。「バウバウ」と太のような者が出る。

③ ボガモがよう!!

チェアペターをまれ中で、カットします。

ボールの口であけた まな対にも、ストローが通る穴をあけます。

まず、「十文字」に切って次にひし型」にカット。
「穴が丈ますぎるとストロー)がどうごらいないので注意!!/

ストローで口からさいこんで、上図のようにして下さい。

あもい、きり吹いて下さい。

ボールをかりして口」と

ゴム回紙を 4cmくらり でかんしまます。