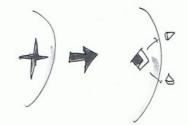

チェアペターをまれ中で、カットします。

ボールの口であけた まな対にも、ストローが通る穴をあけます。

まず、「十文字」に切って次にひし型」にカット。
「穴が丈ますぎるとストロー)がどうごらいないので注意!!/

ストローで口からさいこんで、上図のようにして下さい。

あもい、きり吹いて下さい。

ボールをかりして口」と

ゴム回紙を 4cmくらり でかんしまます。