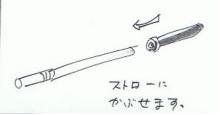

チェアペターをまれ中で、カットします。

ボールの口であけた まな対にも、ストローが通る穴をあけます。

まず、「十文字」に切って次にひし型」にカット。
「穴が丈ますぎるとストロー)がどうごらいないので注意!!/

ストローで口からさいこんで、上図のようにして下さい。

あもい、きり吹いて下さい。

ボールをかりして口」と

ゴム回紙を 4cmくらり でかんしまます。