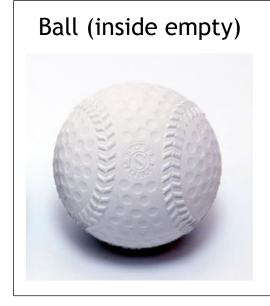

チェアペターをまれ中で、カットします。

ボールの口であけた まな対にも、ストローが通る穴をあけます。

まず、「十文字」に切って次にひし型」にカット。
「穴が丈ますぎるとストロー)がどうごらいないので注意!!/

ストローで口からさいこんで、上図のようにして下さい。

あもい、きり吹いて下さい。

ボールをかりして口」と

ゴム回紙を 4cmくらり でかんしまます。