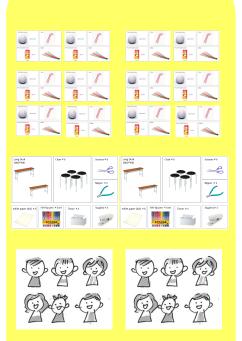

Description 5min

■Work 70min

10min ■Ensemble

■Clean Up 5min

About 6.7cm

Assistant 2 Assistant 3 (Maywadenki) (Donga Science)

あもいきり吹きなから、口をハウハウクさせてみて下さい。「バウバウ」と太のような者が出る。

③ ボガモがよう!!

チェアペターをまれ中で、カットします。

ボールの口であけた まな対にも、ストローが通る穴をあけます。

まず、「十文字」に切って次にひし型」にカット。
「穴が丈ますぎるとストロー)がどうごらいないので注意!!/

ストローで口からさいこんで、上図のようにして下さい。

あもい、きり吹いて下さい。

ボールをかりして口」と

ゴム回紙を 4cmくらり でかんしまます。