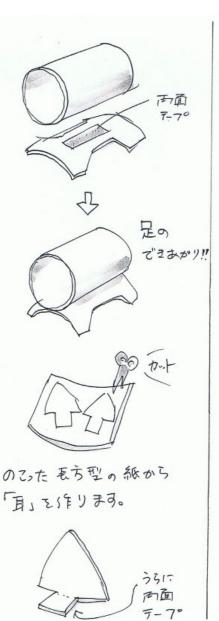

チェアペターをまれ中で、カットします。

ボールの口であけた まな対にも、ストローが通る穴をあけます。

まず、「十文字」に切って次にひし型」にカット。
「穴が丈ますぎるとストロー)がどうごらいないので注意!!/

ストローで口からさいこんで、上図のようにして下さい。

あもい、きり吹いて下さい。

ボールをかりして口」と

ゴム回紙を 4cmくらり でかんしまます。